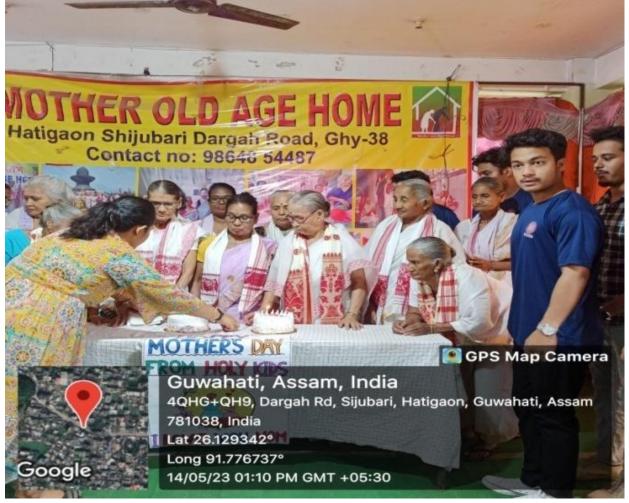

## Photographs of the Event-

## List of Activities Conducted Under NSS 2023-24 Page No: Activity - 1 Date: / /

| Donations   | drive   | at  | HOLA | ers old | Age   | Home (H | alignon) | on |
|-------------|---------|-----|------|---------|-------|---------|----------|----|
| ) Donations | , Volum | lus | 25,  | bereli  | daves | around  | 1 55 pl  | 1  |
| person.     |         |     |      | -       |       |         |          |    |